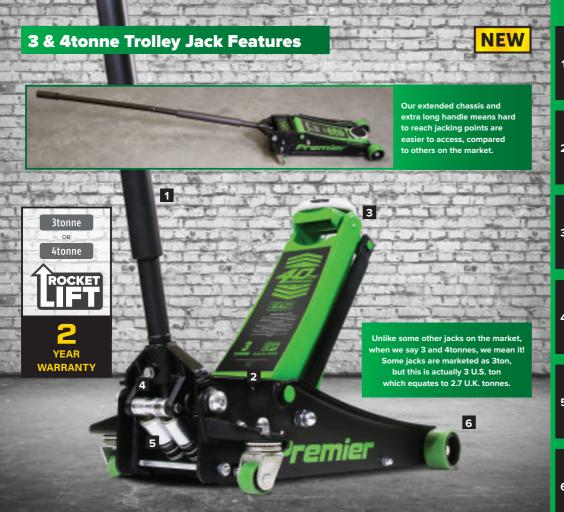

#### **PROTECTIVE** SLEEVE

Protective handle sleeve helps prevent accidental damage to car bodywork.