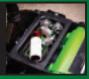

### UNIVERSAL **JOINT**

Universal joint release mechanism allows safer, more controlled lowering of the jack.